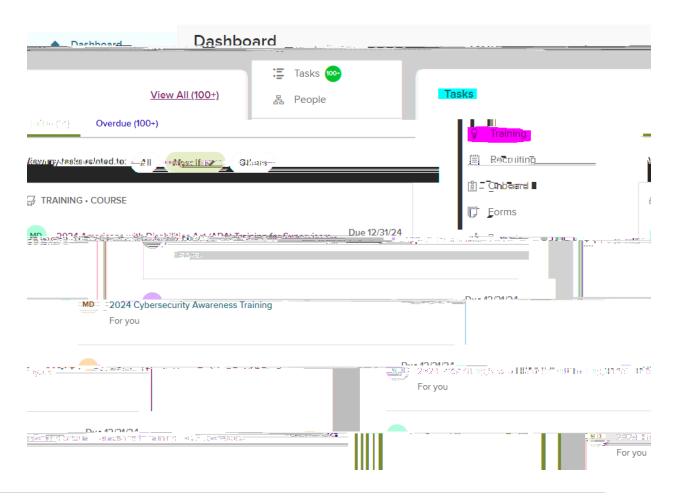

## **EMPLOYEE GUIDE**

1. Notification from NeoEd of being enrolled in a training session.

2. Log into the new employee training system and it will bring you to your Dashboard. Your Dashboard will display any tasks that you are to complete. Your required trainings will show up under your tasks. You can begin your training by clicking on each course displayed under your

3. You can dick on each course and begin your training.

uired trainings.

4.

| 5. | When each course is complete, a certificate of completion will be generated. |
|----|------------------------------------------------------------------------------|
|    |                                                                              |
|    |                                                                              |
|    |                                                                              |
|    |                                                                              |
|    |                                                                              |
|    |                                                                              |
|    |                                                                              |
|    |                                                                              |
|    |                                                                              |
|    |                                                                              |
|    |                                                                              |
|    |                                                                              |
|    |                                                                              |
|    |                                                                              |
|    |                                                                              |
|    |                                                                              |
|    |                                                                              |