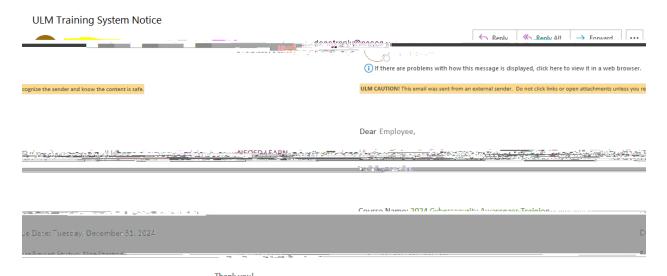

## **EMPLOYEE GUIDE**

1. Notification from NeoEd of being enrolled in a training session.

2. Log into the new employee training system and it will bring you to your Dashboard. Your Dashboard will display any tasks that you are to complete. Your required trainings will show up under your tasks. You can begin your training by clicking on each course displayed under your