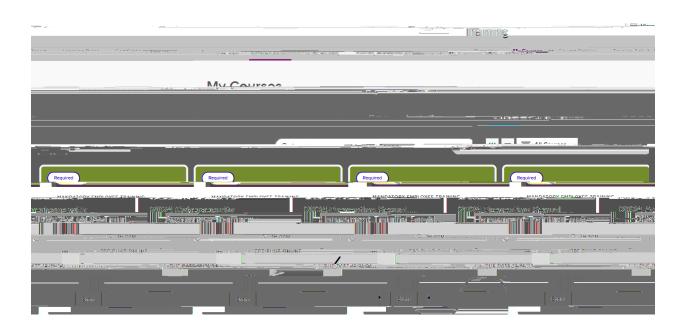

3. You can dick on each course and begin your training.

uired trainings.

4.

| 5. | When each course is complete, a certificate of completion will be generated. |
|----|------------------------------------------------------------------------------|
|    |                                                                              |
|    |                                                                              |
|    |                                                                              |
|    |                                                                              |
|    |                                                                              |
|    |                                                                              |
|    |                                                                              |
|    |                                                                              |
|    |                                                                              |
|    |                                                                              |
|    |                                                                              |
|    |                                                                              |
|    |                                                                              |
|    |                                                                              |
|    |                                                                              |
|    |                                                                              |
|    |                                                                              |